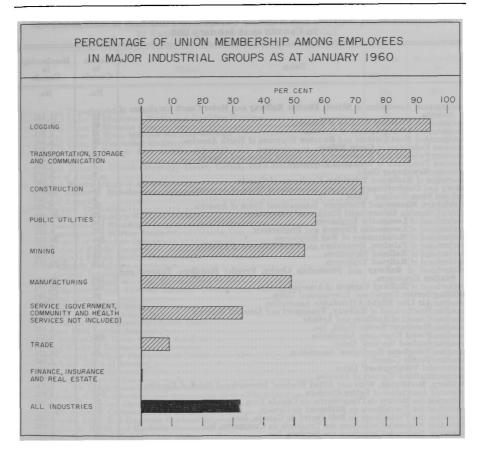

## 34.--Union Membership, by Type of Union and Affiliation, as at January 1960

| Type and Affiliation                                | Unions | Locals | Membership |
|-----------------------------------------------------|--------|--------|------------|
|                                                     | No.    | No.    | No.        |
| International Unions                                | 108    | 4,342  | 1,051,997  |
| AFL-CIO/CLC                                         | 85     | 3,934  | 888,748    |
| CLC only                                            | 5      | 92     | 53,841     |
| AFL-CIO only                                        | 11     | 53     | 33,117     |
| Unaffiliated railway brotherhoods                   | 2      | 126    | 9,857      |
| Other unaffiliated u